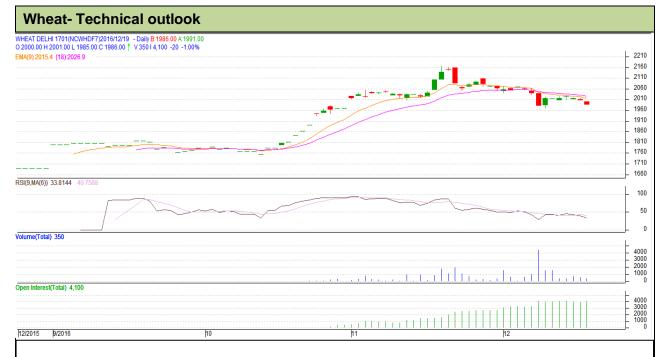

## **Technical Commentary:**

- Rise in price and fall open interest indicates short buildup.
- RSI is moving in neutral region.
- Prices closed below 9 and 18 day EMAs.

| Strategy: Sell                                         |       |         |           |       |      |      |      |
|--------------------------------------------------------|-------|---------|-----------|-------|------|------|------|
| Intraday Supports & Resistances                        |       |         | <b>S1</b> | S2    | PCP  | R1   | R2   |
| Wheat                                                  | NCDEX | January | 1960      | 1950  | 2006 | 2020 | 2035 |
| Pre-Market Intraday Trade Call*                        |       |         | Call      | Entry | T1   | T2   | SL   |
| Wheat                                                  | NCDEX | January | Sell      | 2000  | 1980 | 1970 | 1988 |
| *Do not carry forward the position until the next day. |       |         |           |       |      |      |      |