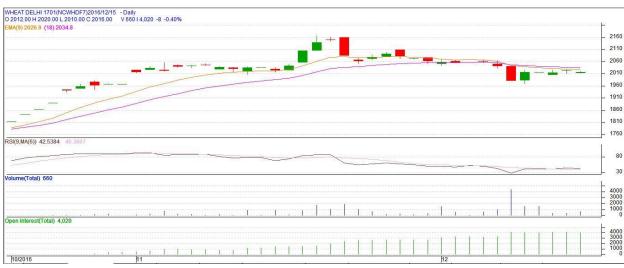

## **TECHNICAL ANALYSIS:**

- Fall in price and open interest indicates long liquidation.
- RSI is moving in neutral region.
- Prices closed above 9 and 18 day EMAs.

| Wheat- Technical outlook                               |       |         |      |       |      |      |      |
|--------------------------------------------------------|-------|---------|------|-------|------|------|------|
| Strategy: BUY                                          |       |         |      |       |      |      |      |
| Intraday Supports & Resistances                        |       |         | S1   | S2    | PCP  | R1   | R2   |
| Wheat                                                  | NCDEX | January | 1981 | 1978  | 1983 | 1994 | 1998 |
| Pre-Market Intraday Trade Call*                        |       |         | Call | Entry | T1   | T2   | SL   |
| Wheat                                                  | NCDEX | January | BUY  | 1982  | 1990 | 2093 | 1980 |
| *Do not carry forward the position until the next day. |       |         |      |       |      |      |      |