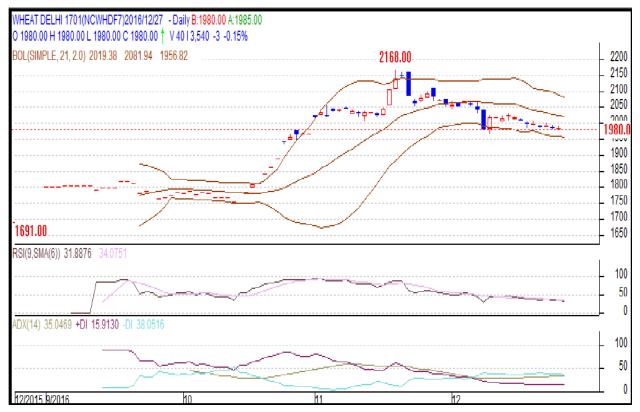

## **TECHNICAL ANALYSIS:**

- Fall in price and open interest indicates long liquidation.
- RSI is moving in neutral region.
- Prices closed above 9 and 18 day EMAs.

| Wheat- Technical outlook                               |       |         |      |       |      |      |      |
|--------------------------------------------------------|-------|---------|------|-------|------|------|------|
| Strategy: BUY                                          |       |         |      |       |      |      |      |
| Intraday Supports & Resistances                        |       |         | S1   | S2    | PCP  | R1   | R2   |
| Wheat                                                  | NCDEX | January | 1981 | 1978  | 1983 | 1994 | 1998 |
| Pre-Market Intraday Trade Call*                        |       |         | Call | Entry | T1   | T2   | SL   |
| Wheat                                                  | NCDEX | January | BUY  | 1981  | 1990 | 2094 | 1978 |
| *Do not carry forward the position until the next day. |       |         |      |       |      |      |      |