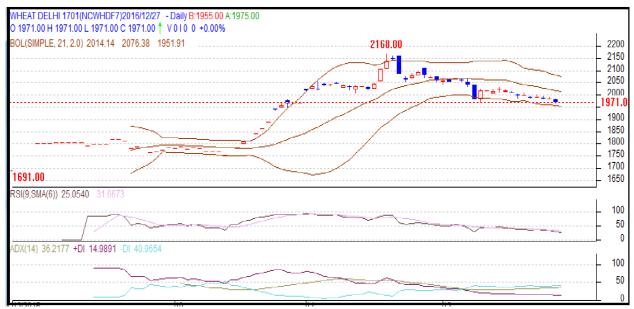

## **TECHNICAL ANALYSIS:**

- Fall in price and open interest indicates long liquidation.
- RSI is moving in neutral region.
- Prices closed above 9 and 18 day EMAs.

| Wheat- Technical outlook                               |       |         |            |       |      |      |      |
|--------------------------------------------------------|-------|---------|------------|-------|------|------|------|
| Strategy: Sell                                         |       |         |            |       |      |      |      |
| Intraday Supports & Resistances                        |       |         | <b>S</b> 1 | S2    | PCP  | R1   | R2   |
| Wheat                                                  | NCDEX | January | 1960       | 1970  | 1983 | 1994 | 1998 |
| Pre-Market Intraday Trade Call*                        |       |         | Call       | Entry | T1   | T2   | SL   |
| Wheat                                                  | NCDEX | January | Sell       | 1985  | 1975 | 1970 | 1988 |
| *Do not carry forward the position until the next day. |       |         |            |       |      |      |      |