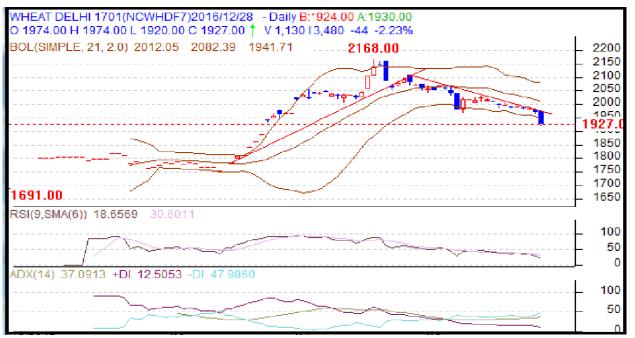

## **TECHNICAL ANALYSIS:**

- Fall in price and open interest indicates long liquidation.
- RSI is moving in neutral region.
- Prices closed above 9 and 18 day EMAs.

| Wheat- Technical outlook                               |       |         |           |       |      |      |      |
|--------------------------------------------------------|-------|---------|-----------|-------|------|------|------|
| Strategy: Sell                                         |       |         |           |       |      |      |      |
| Intraday Supports & Resistances                        |       |         | <b>S1</b> | S2    | PCP  | R1   | R2   |
| Wheat                                                  | NCDEX | January | 1901      | 1895  | 1927 | 1945 | 1960 |
| Pre-Market Intraday Trade Call*                        |       |         | Call      | Entry | T1   | T2   | SL   |
| Wheat                                                  | NCDEX | January | Sell      | 1929  | 1910 | 1900 | 1935 |
| *Do not carry forward the position until the next day. |       |         |           |       |      |      |      |