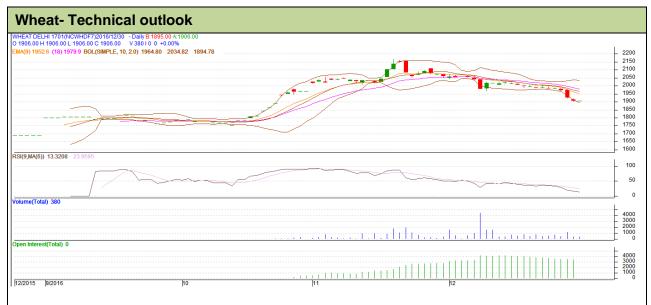

## **Technical Commentary:**

- Rise in price and fall open interest indicates short buildup.
- RSI is moving in neutral region.
- Prices closed below 9 and 18 day EMAs.

| Strategy: Sell                                         |       |         |           |       |      |      |      |
|--------------------------------------------------------|-------|---------|-----------|-------|------|------|------|
| Intraday Supports & Resistances                        |       |         | <b>S1</b> | S2    | PCP  | R1   | R2   |
| Wheat                                                  | NCDEX | January | 1898      | 1890  | 1906 | 1917 | 1928 |
| Pre-Market Intraday Trade Call*                        |       |         | Call      | Entry | T1   | T2   | SL   |
| Wheat                                                  | NCDEX | January | Buy       | 1901  | 1907 | 1910 | 1898 |
| *Do not carry forward the position until the next day. |       |         |           |       |      |      |      |