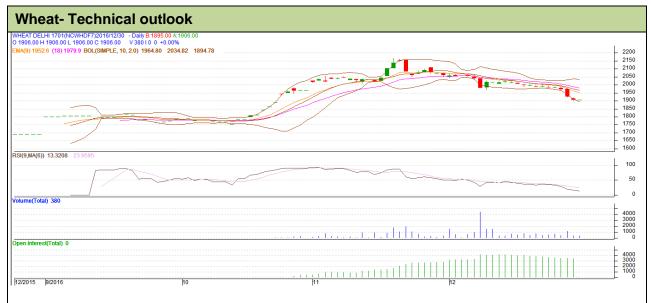

## **Technical Commentary:**

- Rise in price and fall open interest indicates short buildup.
- RSI is moving in neutral region.
- Prices closed below 9 and 18 day EMAs.

| Strategy: Sell                                         |       |         |           |       |      |      |      |
|--------------------------------------------------------|-------|---------|-----------|-------|------|------|------|
| Intraday Supports & Resistances                        |       |         | <b>S1</b> | S2    | PCP  | R1   | R2   |
| Wheat                                                  | NCDEX | January | 1876      | 1879  | 1890 | 1903 | 1906 |
| Pre-Market Intraday Trade Call*                        |       |         | Call      | Entry | T1   | T2   | SL   |
| Wheat                                                  | NCDEX | January | Buy       | 1892  | 1895 | 1192 | 1889 |
| *Do not carry forward the position until the next day. |       |         |           |       |      |      |      |