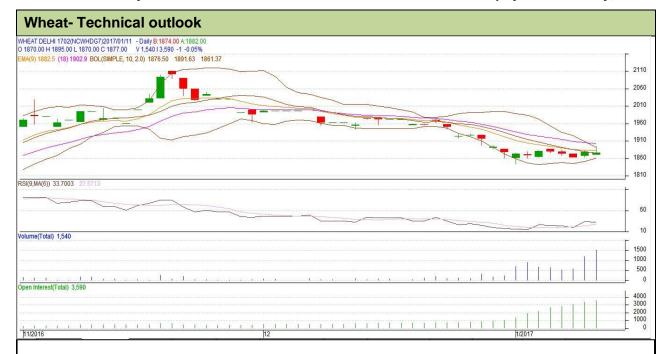

## **Technical Commentary**:

- Rise in price and open interest indicates long buildup.
- RSI is moving up in neutral region.
- Prices closed below 9 and 18 day EMAs.

| Str | ateg | y: B | uy |
|-----|------|------|----|
| _   |      | _    |    |

| Intraday Supports & Resistances                        |       |          | S1   | S2    | PCP  | R1   | R2   |  |  |  |
|--------------------------------------------------------|-------|----------|------|-------|------|------|------|--|--|--|
| Wheat                                                  | NCDEX | February | 1865 | 1862  | 1877 | 1895 | 1898 |  |  |  |
| Pre-Market Intraday Trade Call*                        |       |          | Call | Entry | T1   | T2   | SL   |  |  |  |
| Wheat                                                  | NCDEX | February | Buy  | 1875  | 1885 | 1890 | 1869 |  |  |  |
| *Do not carry forward the position until the next day. |       |          |      |       |      |      |      |  |  |  |