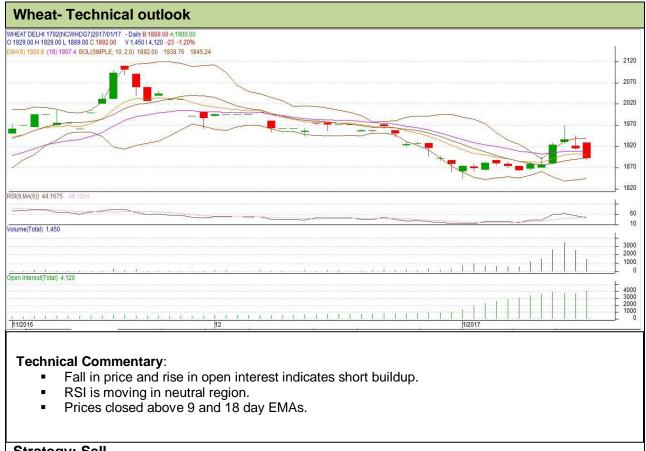

## Exchange: NCDEX Expiry: 20<sup>th</sup> February, 2016

| Strategy: Sell                                         |       |          |      |       |      |      |      |
|--------------------------------------------------------|-------|----------|------|-------|------|------|------|
| Intraday Supports & Resistances                        |       |          | S1   | S2    | PCP  | R1   | R2   |
| Wheat                                                  | NCDEX | February | 1850 | 1845  | 1892 | 1910 | 1915 |
| Pre-Market Intraday Trade Call*                        |       |          | Call | Entry | T1   | T2   | SL   |
| Wheat                                                  | NCDEX | February | Sell | 1885  | 1870 | 1860 | 1894 |
| *Do not carry forward the position until the next day. |       |          |      |       |      |      |      |