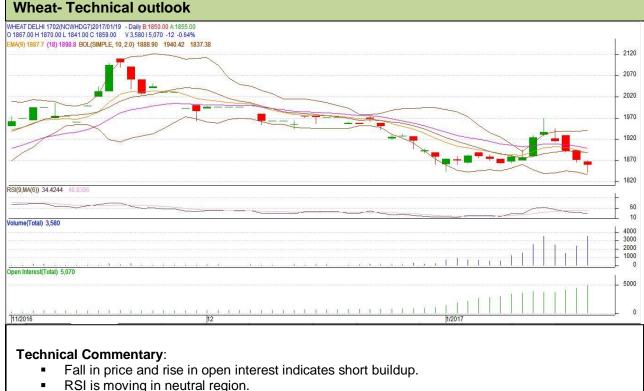

**Commodity: Wheat Contract: February** 

**Exchange: NCDEX** Expiry: 20th February, 2016

- Prices closed below 9 and 18 day EMAs.

| Str | ateg | y: B | uy |
|-----|------|------|----|
| _   |      |      |    |