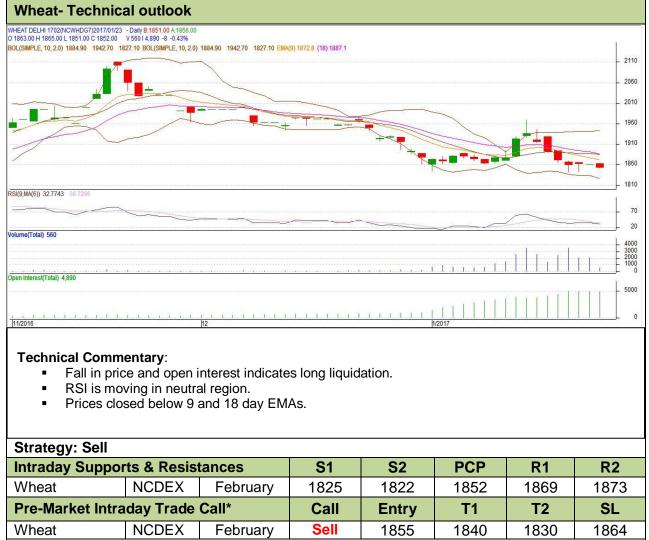

Wheat Technical Report 24<sup>th</sup> January -2017

## Commodity: Wheat Contract: February

## Exchange: NCDEX Expiry: 20<sup>th</sup> February, 2016

\*Do not carry forward the position until the next day.