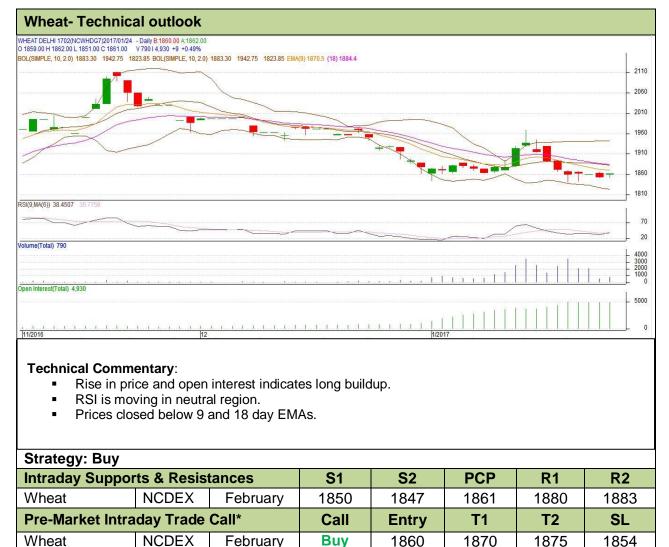

Wheat Technical Report 25<sup>th</sup> January -2017

## Commodity: Wheat Contract: February

## Exchange: NCDEX Expiry: 20<sup>th</sup> February, 2017