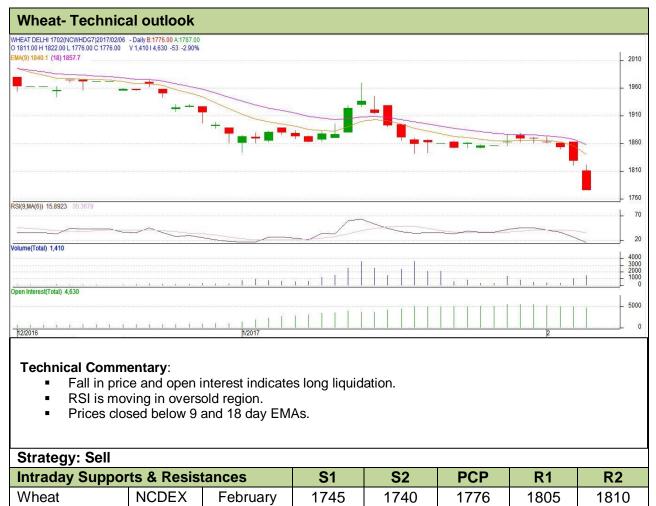

## **Commodity: Wheat Contract: February**

## **Exchange: NCDEX** Expiry: 20<sup>th</sup> February, 2017

| Pre-Market Intraday Trade Call* |             |                  | Call      | Entry | T1   | T2   | SL   |
|---------------------------------|-------------|------------------|-----------|-------|------|------|------|
| Wheat                           | NCDEX       | February         | Sell      | 1780  | 1765 | 1755 | 1789 |
| *Do not carry for               | ward the po | sition until the | next day. |       |      |      |      |