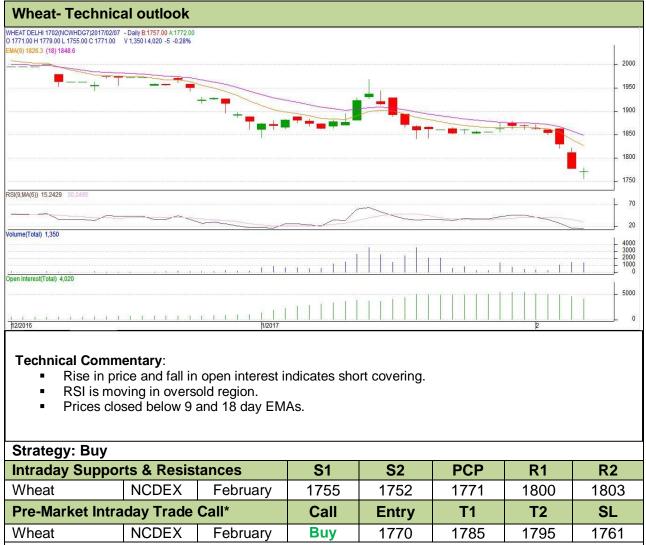

## Commodity: Wheat Contract: February

## Exchange: NCDEX Expiry: 20<sup>th</sup> February, 2017

\*Do not carry forward the position until the next day.