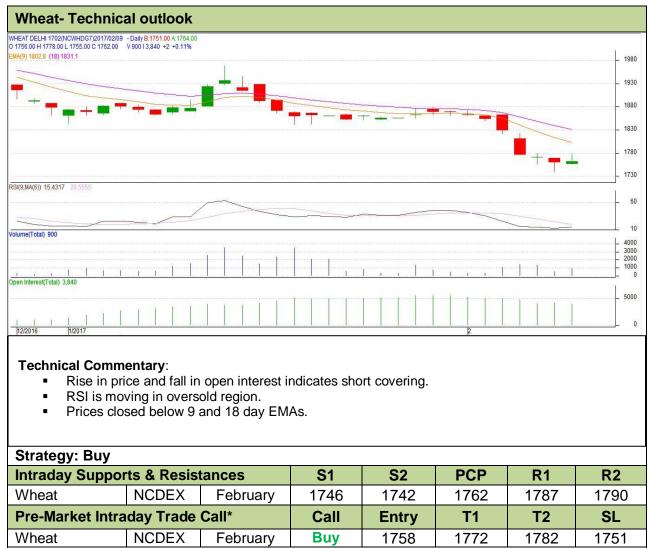

## Commodity: Wheat Contract: February

## Exchange: NCDEX Expiry: 20<sup>th</sup> February, 2017

\*Do not carry forward the position until the next day.