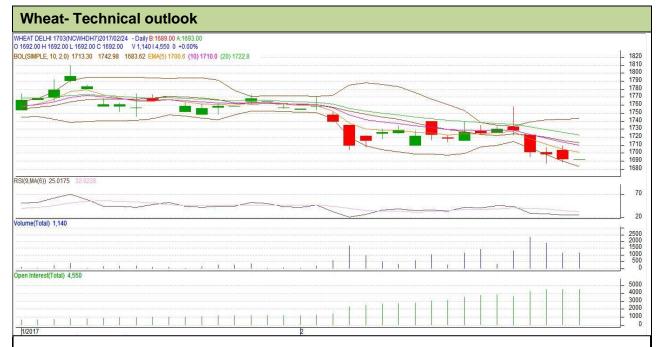

## **Technical Commentary**:

- Fall in price and rise in open interest indicates short buildup.
- RSI is moving in oversold region.
- Prices closed below 9 and 18 day EMAs.

| Strategy: Buy | Str | ate | av: | Buv |
|---------------|-----|-----|-----|-----|
|---------------|-----|-----|-----|-----|

| Intraday Supports & Resistances                        |       |       | <b>S</b> 1 | S2    | PCP  | R1   | R2   |  |  |  |
|--------------------------------------------------------|-------|-------|------------|-------|------|------|------|--|--|--|
| Wheat                                                  | NCDEX | March | 1680       | 1677  | 1692 | 1709 | 1712 |  |  |  |
| Pre-Market Intraday Trade Call*                        |       |       | Call       | Entry | T1   | T2   | SL   |  |  |  |
| Wheat                                                  | NCDEX | March | Buy        | 1690  | 1700 | 1705 | 1684 |  |  |  |
| *Do not carry forward the position until the next day. |       |       |            |       |      |      |      |  |  |  |