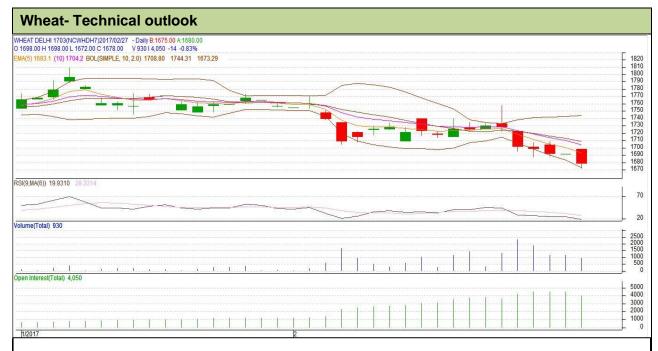

## **Technical Commentary**:

- Fall in price and open interest indicates long liquidation.
- RSI is moving in oversold region.
- Prices closed below 9 and 18 day EMAs.

| Strategy: Sell |
|----------------|
|----------------|

| Intraday Supports & Resistances                        |       |       | <b>S</b> 1 | S2    | PCP  | R1   | R2   |  |
|--------------------------------------------------------|-------|-------|------------|-------|------|------|------|--|
| Wheat                                                  | NCDEX | March | 1661       | 1658  | 1678 | 1690 | 1693 |  |
| Pre-Market Intraday Trade Call*                        |       |       | Call       | Entry | T1   | T2   | SL   |  |
| Wheat                                                  | NCDEX | March | Sell       | 1680  | 1670 | 1665 | 1686 |  |
| *Do not carry forward the position until the next day. |       |       |            |       |      |      |      |  |