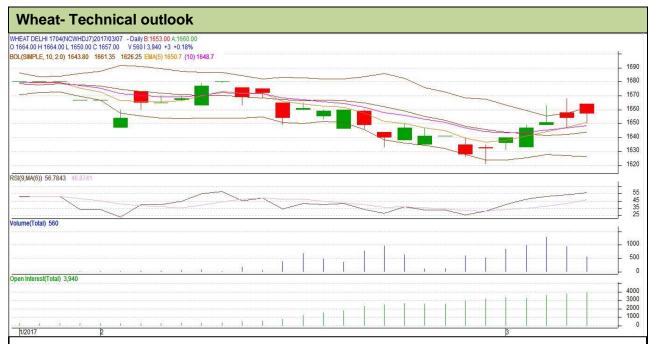

## **Technical Commentary:**

- Fall in price and rise in open interest indicates short buildup.
- RSI is moving up in neutral region.
- Prices closed above 9 and 18 day EMAs.

| S | tr | ateg | <u>y: S</u> | ell |
|---|----|------|-------------|-----|
| _ |    |      |             |     |

| Intraday Suppo                                         | <b>S1</b> | S2    | PCP  | R1    | R2   |      |      |  |  |  |  |
|--------------------------------------------------------|-----------|-------|------|-------|------|------|------|--|--|--|--|
| Wheat                                                  | NCDEX     | April | 1639 | 1636  | 1657 | 1668 | 1671 |  |  |  |  |
| Pre-Market Intraday Trade Call*                        |           |       | Call | Entry | T1   | T2   | SL   |  |  |  |  |
| Wheat                                                  | NCDEX     | April | Sell | 1658  | 1648 | 1643 | 1664 |  |  |  |  |
| *Do not carry forward the position until the next day. |           |       |      |       |      |      |      |  |  |  |  |