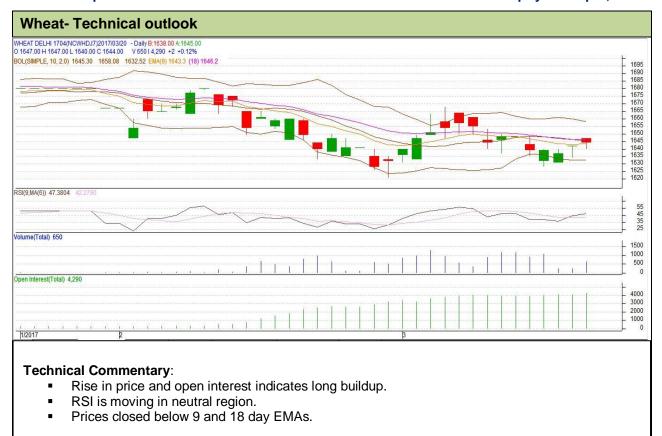

## Commodity: Wheat Contract: April

| Strategy: Buy                   |       |       |      |       |      |      |      |
|---------------------------------|-------|-------|------|-------|------|------|------|
| Intraday Supports & Resistances |       |       | S1   | S2    | PCP  | R1   | R2   |
| Wheat                           | NCDEX | April | 1632 | 1629  | 1644 | 1661 | 1664 |
| Pre-Market Intraday Trade Call* |       |       | Call | Entry | T1   | T2   | SL   |
|                                 |       |       |      |       |      |      |      |
| Wheat                           | NCDEX | April | Buy  | 1642  | 1652 | 1657 | 1636 |