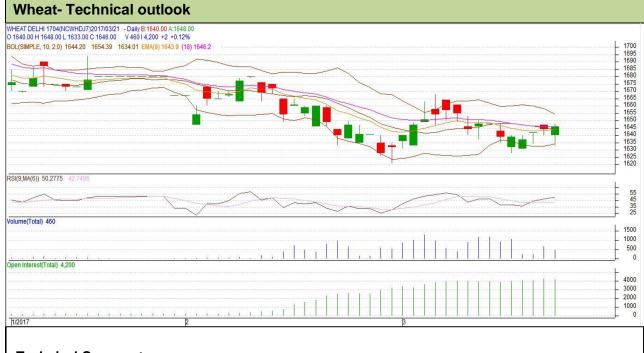

## **Technical Commentary:**

- Rise in price and fall in open interest indicates short covering.
- RSI is moving in neutral region.
- Prices closed below 9 and 18 day EMAs.

| S | tr | ateg | y: B | uy |
|---|----|------|------|----|
| - |    |      |      |    |

| Intraday Suppo                                         | <b>S</b> 1 | S2    | PCP  | R1    | R2   |      |      |  |  |  |
|--------------------------------------------------------|------------|-------|------|-------|------|------|------|--|--|--|
| Wheat                                                  | NCDEX      | April | 1634 | 1631  | 1646 | 1663 | 1666 |  |  |  |
| Pre-Market Intraday Trade Call*                        |            |       | Call | Entry | T1   | T2   | SL   |  |  |  |
| Wheat                                                  | NCDEX      | April | Buy  | 1644  | 1654 | 1659 | 1638 |  |  |  |
| *Do not carry forward the position until the next day. |            |       |      |       |      |      |      |  |  |  |