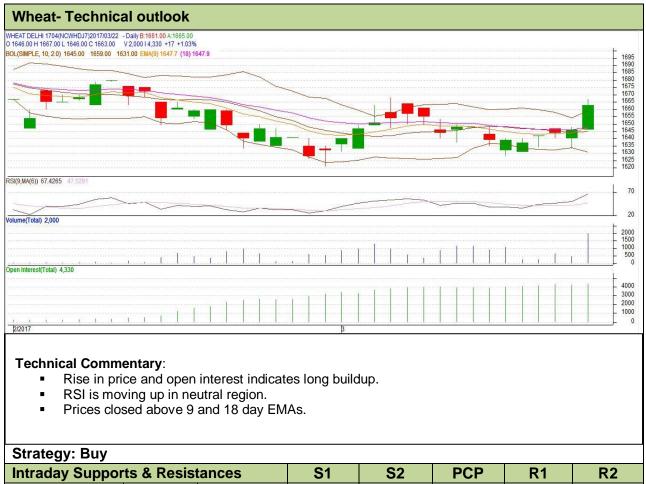

## **Contract: April**

Exchange: NCDEX Expiry: 20<sup>th</sup> April, 2017

| Intraday Supports & Resistances                        |       |       | S1   | S2    | PCP  | R1   | R2   |
|--------------------------------------------------------|-------|-------|------|-------|------|------|------|
| Wheat                                                  | NCDEX | April | 1651 | 1648  | 1663 | 1680 | 1683 |
| Pre-Market Intraday Trade Call*                        |       |       | Call | Entry | T1   | T2   | SL   |
| Wheat                                                  | NCDEX | April | Buy  | 1661  | 1671 | 1676 | 1655 |
| *Do not carry forward the position until the next day. |       |       |      |       |      |      |      |