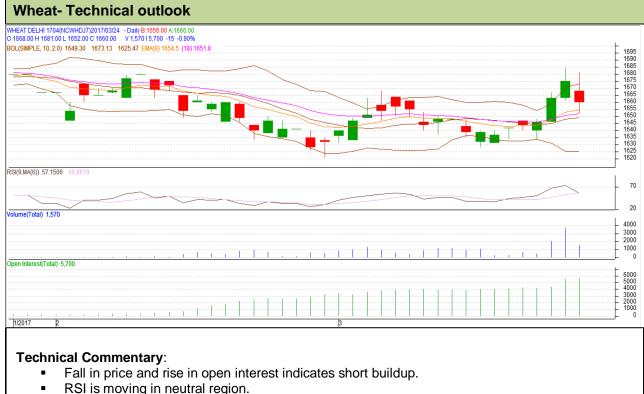

## **Wheat Technical Report** 27th March -2017

Exchange: NCDEX Expiry: 20<sup>th</sup> April, 2017 **Commodity: Wheat Contract: April** 

- Prices closed above 9 and 18 day EMAs.

| Str | ateg | y: S | ell |
|-----|------|------|-----|
| _   |      | _    |     |