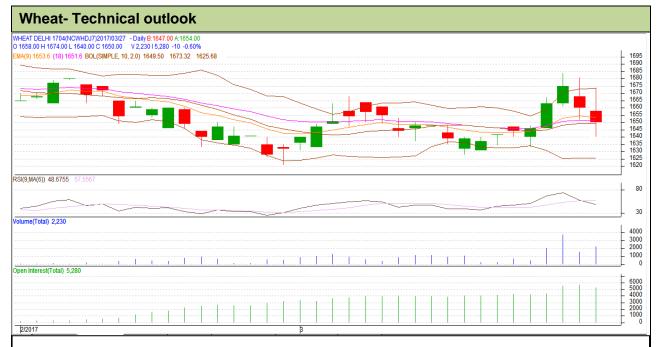

## **Technical Commentary:**

- Fall in price and open interest indicates long liquidation.
- RSI is moving in neutral region.
- Prices closed below 9 and 18 day EMAs.

| Strategy: Sell  |                                 |       |      |      |      |   |  |  |  |  |
|-----------------|---------------------------------|-------|------|------|------|---|--|--|--|--|
| Intraday Suppor | Intraday Supports & Resistances |       |      | S2   | PCP  |   |  |  |  |  |
| \/\hoat         | NCDEY                           | Anril | 1632 | 1620 | 1650 | T |  |  |  |  |

| Wheat                           | NCDEX | April      | 1632 | 1629  | 1650 | 1661 | 1664 |
|---------------------------------|-------|------------|------|-------|------|------|------|
| Pre-Market Intraday Trade Call* |       |            | Call | Entry | T1   | T2   | SL   |
| Wheat                           | NCDEX | April      | Sell | 1651  | 1641 | 1636 | 1657 |
|                                 | 1.41  | 141 411 41 |      |       |      |      |      |