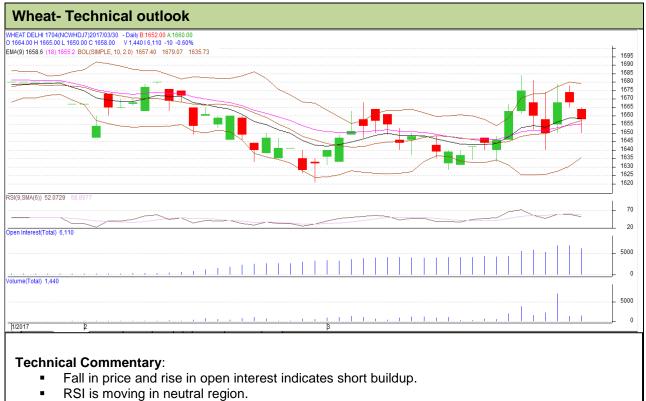

## Commodity: Wheat

**Contract: April** 

Prices closed above 9 and 18 day EMAs.

| Strategy: Sell                                         |       |       |      |       |      |      |      |
|--------------------------------------------------------|-------|-------|------|-------|------|------|------|
| Intraday Supports & Resistances                        |       |       | S1   | S2    | PCP  | R1   | R2   |
| Wheat                                                  | NCDEX | April | 1641 | 1638  | 1658 | 1670 | 1673 |
| Pre-Market Intraday Trade Call*                        |       |       | Call | Entry | T1   | T2   | SL   |
| Wheat                                                  | NCDEX | April | Sell | 1660  | 1650 | 1645 | 1666 |
| *Do not carry forward the position until the next day. |       |       |      |       |      |      |      |