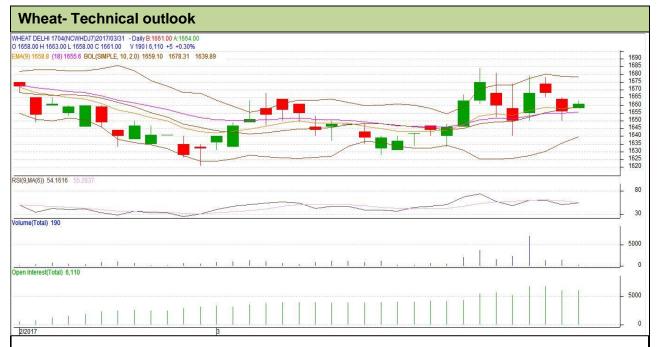

## **Technical Commentary:**

- Rise in price and open interest indicates long buildup.
- RSI is moving in neutral region.
- Prices closed above 9 and 18 day EMAs.

| Strategy: Bu | IV |
|--------------|----|
|--------------|----|

| Intraday Supports & Resistances                        |       |       | <b>S</b> 1 | S2    | PCP  | R1   | R2   |  |  |
|--------------------------------------------------------|-------|-------|------------|-------|------|------|------|--|--|
| Wheat                                                  | NCDEX | April | 1650       | 1647  | 1661 | 1679 | 1682 |  |  |
| Pre-Market Intraday Trade Call*                        |       |       | Call       | Entry | T1   | T2   | SL   |  |  |
| Wheat                                                  | NCDEX | April | Buy        | 1660  | 1670 | 1675 | 1654 |  |  |
| *Do not carry forward the position until the next day. |       |       |            |       |      |      |      |  |  |