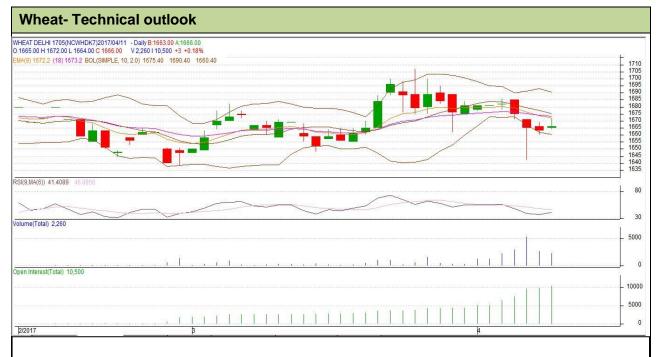

## **Technical Commentary:**

- Rise in price and open interest indicates long buildup.
- RSI is moving in neutral region.
- Prices closed below 9 and 18 day EMAs.

| Strategy: Buy | Str | ate | av: | Bu | IV |
|---------------|-----|-----|-----|----|----|
|---------------|-----|-----|-----|----|----|

| Intraday Supports & Resistances                        |       |     | <b>S</b> 1 | S2    | PCP  | R1   | R2   |  |  |  |
|--------------------------------------------------------|-------|-----|------------|-------|------|------|------|--|--|--|
| Wheat                                                  | NCDEX | May | 1655       | 1652  | 1666 | 1684 | 1687 |  |  |  |
| Pre-Market Intraday Trade Call*                        |       |     | Call       | Entry | T1   | T2   | SL   |  |  |  |
| Wheat                                                  | NCDEX | May | Buy        | 1665  | 1675 | 1680 | 1659 |  |  |  |
| *Do not carry forward the position until the next day. |       |     |            |       |      |      |      |  |  |  |