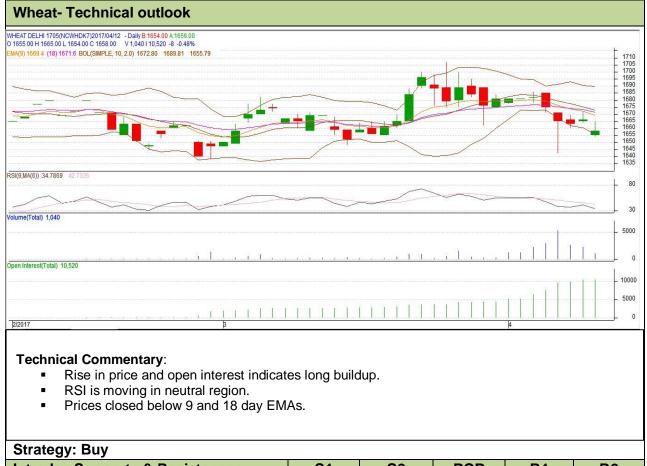

## **Commodity: Wheat**

**Contract: May** 

Exchange: NCDEX Expiry: 19<sup>th</sup> May, 2017

| Intraday Supports & Resistances                        |       |     | S1   | S2    | PCP  | R1   | R2   |
|--------------------------------------------------------|-------|-----|------|-------|------|------|------|
| Wheat                                                  | NCDEX | May | 1647 | 1644  | 1658 | 1676 | 1679 |
| Pre-Market Intraday Trade Call*                        |       |     | Call | Entry | T1   | T2   | SL   |
| Wheat                                                  | NCDEX | May | Buy  | 1657  | 1667 | 1672 | 1651 |
| *Do not carry forward the position until the next day. |       |     |      |       |      |      |      |