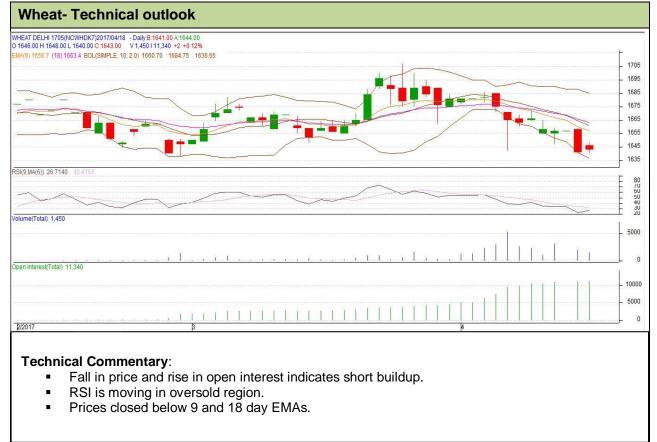

Wheat Technical Report 19th April -2017

Commodity: Wheat Exchange: NCDEX Contract: May Expiry: 19<sup>th</sup> May, 2017



## Strategy: Buy

| Intraday Supports & Resistances                       |       |     | <b>S</b> 1 | S2    | PCP  | R1   | R2   |
|-------------------------------------------------------|-------|-----|------------|-------|------|------|------|
| Wheat                                                 | NCDEX | May | 1632       | 1629  | 1643 | 1661 | 1664 |
| Pre-Market Intraday Trade Call*                       |       |     | Call       | Entry | T1   | T2   | SL   |
| Wheat                                                 | NCDEX | May | Buy        | 1642  | 1652 | 1657 | 1636 |
| *Do not carry forward the position until the next day |       |     |            |       |      |      |      |

\*Do not carry forward the position until the next day.

## Disclaimer

The information and opi