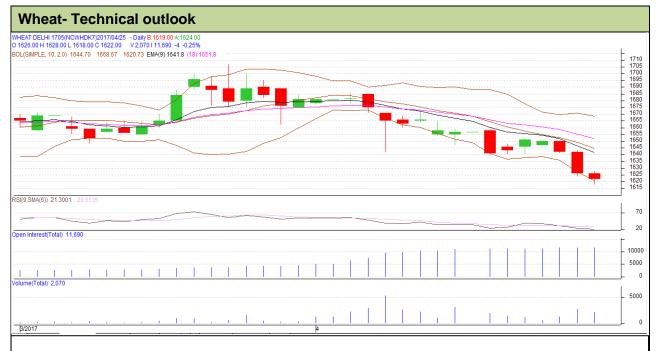

## **Technical Commentary:**

- Fall in price and open interest indicates long liquidation.
- RSI is moving in oversold region.
- Prices closed below 9 and 18 day EMAs.

| Strategy: Sell | St | rat | eav | v: | Se | П |
|----------------|----|-----|-----|----|----|---|
|----------------|----|-----|-----|----|----|---|

| Intraday Supports & Resistances                        |       |     | <b>S</b> 1 | S2    | PCP  | R1   | R2   |  |  |  |
|--------------------------------------------------------|-------|-----|------------|-------|------|------|------|--|--|--|
| Wheat                                                  | NCDEX | May | 1612       | 1610  | 1622 | 1631 | 1635 |  |  |  |
| Pre-Market Intraday Trade Call*                        |       |     | Call       | Entry | T1   | T2   | SL   |  |  |  |
| Wheat                                                  | NCDEX | May | Sell       | 1623  | 1618 | 1615 | 1626 |  |  |  |
| *Do not carry forward the position until the next day. |       |     |            |       |      |      |      |  |  |  |