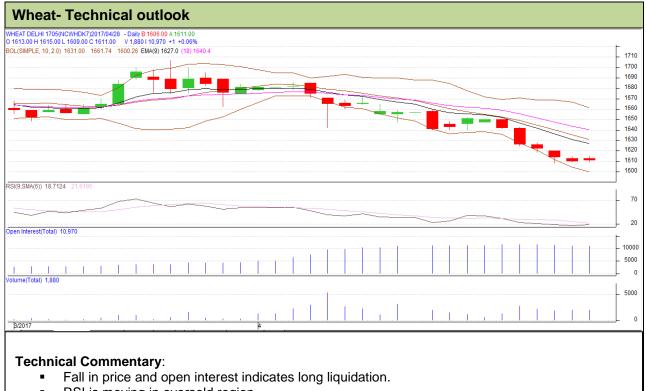

## **Contract: May**

Exchange: NCDEX Expiry: 19<sup>th</sup> May, 2017

- RSI is moving in oversold region.
- Prices closed below 9 and 18 day EMAs.

| Strategy: Buy                   |       |                  |      |       |      |      |      |
|---------------------------------|-------|------------------|------|-------|------|------|------|
| Intraday Supports & Resistances |       |                  | S1   | S2    | PCP  | R1   | R2   |
| Wheat                           | NCDEX | May              | 1604 | 1602  | 1611 | 1621 | 1623 |
| Pre-Market Intraday Trade Call* |       |                  | Call | Entry | T1   | T2   | SL   |
| Wheat                           | NCDEX | May              | Buy  | 1610  | 1615 | 1618 | 1607 |
|                                 | 1.1   | sition until the |      |       |      |      |      |