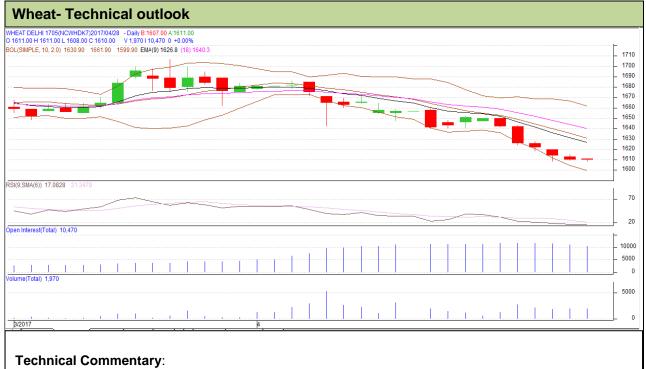

## Commodity: Wheat

**Contract: May** 

Exchange: NCDEX Expiry: 19<sup>th</sup> May, 2017

- Fall in price and open interest indicates long liquidation.
- RSI is moving in oversold region.
- Prices closed below 9 and 18 day EMAs.