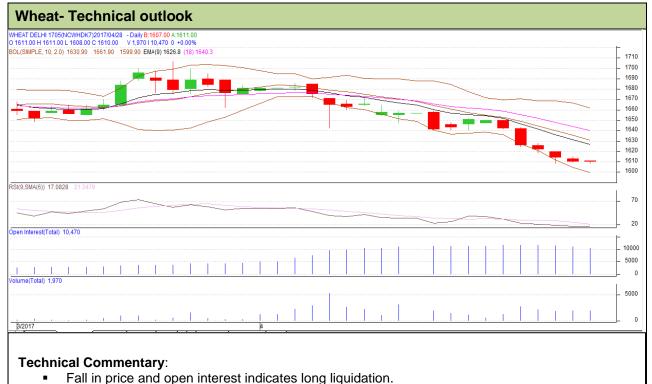

## **Commodity: Wheat**

**Contract: May** 

Exchange: NCDEX Expiry: 19<sup>th</sup> May, 2017

- RSI is moving in oversold region. .
- .
- Prices closed below 9 and 18 day EMAs.

| Strategy: Buy                                          |       |     |      |       |      |      |      |
|--------------------------------------------------------|-------|-----|------|-------|------|------|------|
| Intraday Supports & Resistances                        |       |     | S1   | S2    | PCP  | R1   | R2   |
| Wheat                                                  | NCDEX | May | 1603 | 1601  | 1610 | 1620 | 1622 |
| Pre-Market Intraday Trade Call*                        |       |     | Call | Entry | T1   | T2   | SL   |
| Wheat                                                  | NCDEX | May | Buy  | 1609  | 1614 | 1617 | 1606 |
| *Do not carry forward the position until the next day. |       |     |      |       |      |      |      |