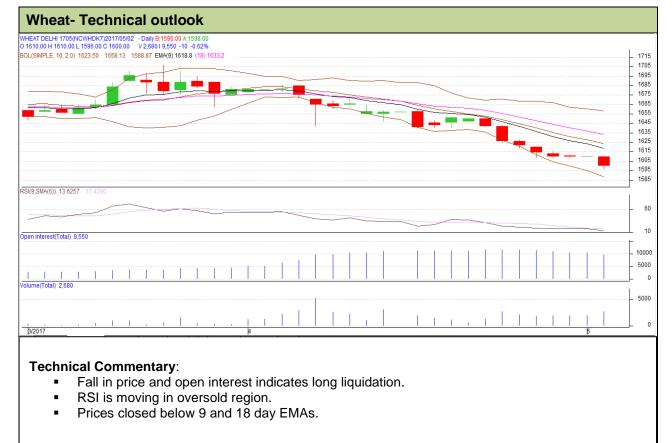

Wheat Technical Report 03<sup>rd</sup> May -2017

Commodity: Wheat Exchange: NCDEX Contract: May Expiry: 19<sup>th</sup> May, 2017

## Strategy: Sell

| Intraday Supports & Resistances                       |       |     | S1   | S2    | PCP  | R1   | R2   |
|-------------------------------------------------------|-------|-----|------|-------|------|------|------|
| Wheat                                                 | NCDEX | May | 1590 | 1588  | 1600 | 1607 | 1609 |
| Pre-Market Intraday Trade Call*                       |       |     | Call | Entry | T1   | T2   | SL   |
| Wheat                                                 | NCDEX | May | Sell | 1601  | 1596 | 1593 | 1604 |
| *Do not carry forward the position until the next day |       |     |      |       |      |      |      |