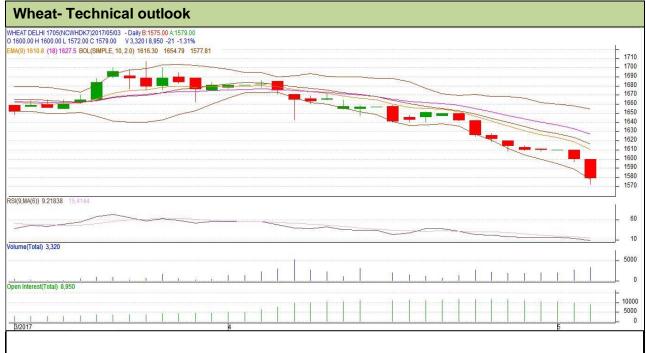

## **Technical Commentary:**

- Fall in price and open interest indicates long liquidation.
- RSI is moving in oversold region.
- Prices closed below 9 and 18 day EMAs.

| Strategy: Sell |
|----------------|
|----------------|

| Intraday Supports & Resistances                        |       |     | S1   | S2    | PCP  | R1   | R2   |  |
|--------------------------------------------------------|-------|-----|------|-------|------|------|------|--|
| Wheat                                                  | NCDEX | May | 1567 | 1564  | 1579 | 1586 | 1588 |  |
| Pre-Market Intraday Trade Call*                        |       |     | Call | Entry | T1   | T2   | SL   |  |
| Wheat                                                  | NCDEX | May | Sell | 1580  | 1575 | 1571 | 1583 |  |
| *Do not carry forward the position until the next day. |       |     |      |       |      |      |      |  |