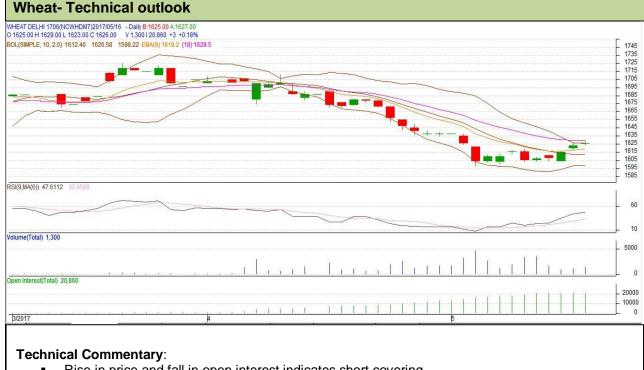

**Wheat Technical Report** 17th May -2017

Exchange: NCDEX Expiry: 20<sup>th</sup> June, 2017 **Commodity: Wheat Contract: June** 

- Rise in price and fall in open interest indicates short covering.
- RSI is moving in neutral region.
- Prices closed above 9 and 18 day EMAs.