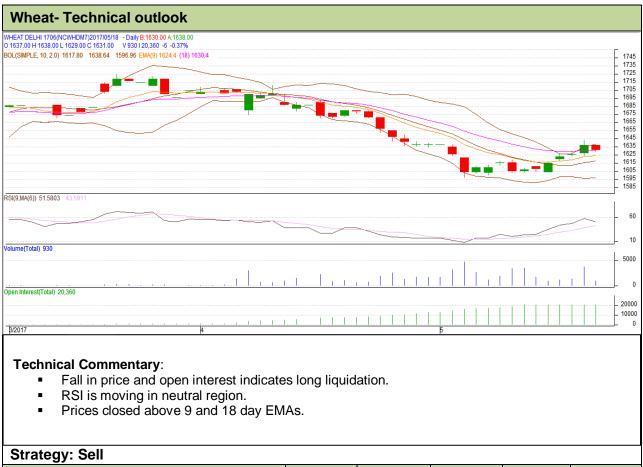

## Exchange: NCDEX Expiry: 20<sup>th</sup> June, 2017

| Intraday Supports & Resistances                        |       |      | S1   | S2    | PCP  | R1   | R2   |
|--------------------------------------------------------|-------|------|------|-------|------|------|------|
| Wheat                                                  | NCDEX | June | 1614 | 1612  | 1631 | 1641 | 1643 |
| Pre-Market Intraday Trade Call*                        |       |      | Call | Entry | T1   | T2   | SL   |
| Wheat                                                  | NCDEX | June | Sell | 1632  | 1622 | 1617 | 1638 |
| *Do not carry forward the position until the next day. |       |      |      |       |      |      |      |