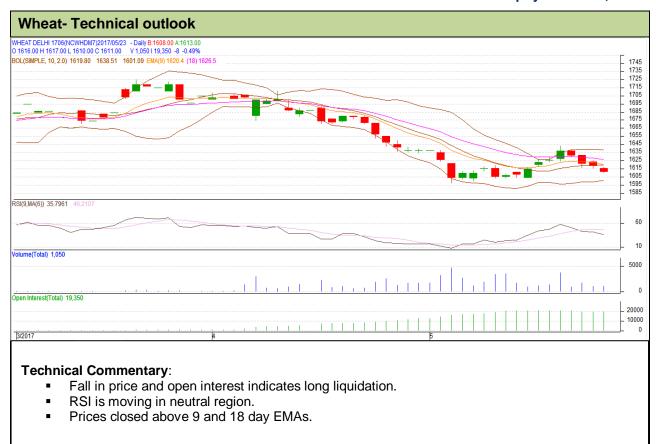

Commodity: Wheat Contract: June Wheat Technical Report 24<sup>th</sup> May -2017

## Exchange: NCDEX Expiry: 20<sup>th</sup> June, 2017



| Strategy: Sell                                         |       |      |      |       |      |      |      |
|--------------------------------------------------------|-------|------|------|-------|------|------|------|
| Intraday Supports & Resistances                        |       |      | S1   | S2    | PCP  | R1   | R2   |
| Wheat                                                  | NCDEX | June | 1604 | 1602  | 1611 | 1631 | 1633 |
| Pre-Market Intraday Trade Call*                        |       |      | Call | Entry | T1   | T2   | SL   |
| Wheat                                                  | NCDEX | June | Sell | 1622  | 1612 | 1607 | 1628 |
| *Do not carry forward the position until the next day. |       |      |      |       |      |      |      |

## Disclaimer

The informat