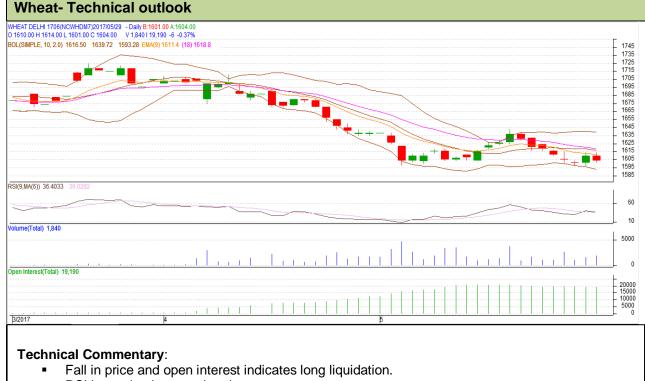

**Wheat Technical Report** 30th May -2017

Exchange: NCDEX Expiry: 20<sup>th</sup> June, 2017 **Commodity: Wheat Contract: June** 

- RSI is moving in neutral region.
- Prices closed above 9 and 18 day EMAs.