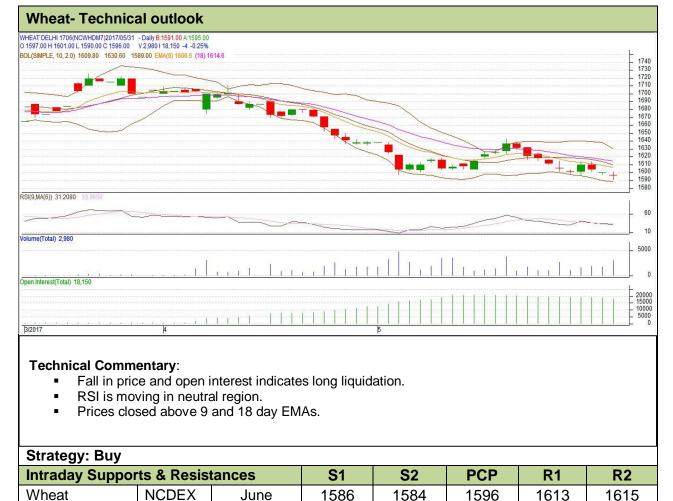

**Pre-Market Intraday Trade Call\*** 

Wheat

NCDEX

\*Do not carry forward the position until the next day.

Wheat Technical Report 01st June -2017

Commodity: Wheat Exchange: NCDEX Contract: June Expiry: 20<sup>th</sup> June, 2017

## Disclaimer

Call

Buy

June

T1

1605

**Entry** 

1595

**T2** 

1610

SL

1589

The information and opinions contained in the document have been compiled from sources believed to be reliable. The company does not warrant its accuracy, completeness and correctness. Use of data and information contained in this report is at your own risk. This document is not, and should not be construed as, an offer to sell or solicitation to buy any commodities. This document may not be reproduced, distributed or published, in whole or in part, by any recipient here of for any purpose without prior permission from the Company. IASL and its affiliates and/or their officers, directors and employees may have positions in any commodities mentioned in this document (or in any related investment) and may from time to time add to or dispose of any such commodities (or investment). Please see the detailed disclaimer at http://www.agriwatch.com/Disclaimer.php © 2017 Indian Agribusiness Systems Pvt Ltd.