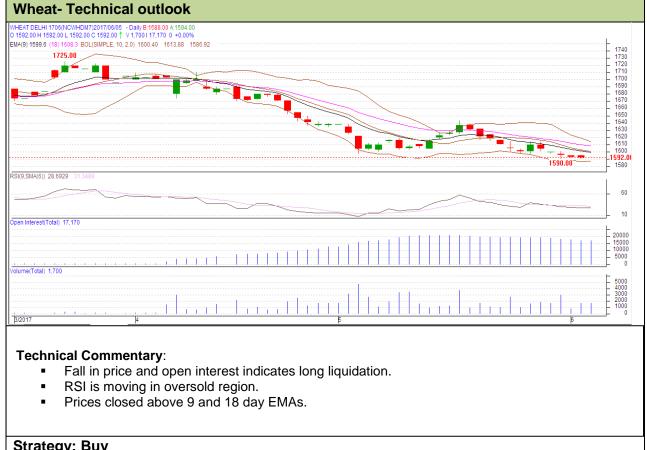

Wheat Technical Report 05th June -2017

Commodity: Wheat Exchange: NCDEX Contract: June Expiry: 20<sup>th</sup> June, 2017

| Strategy: Buy |
|---------------|
|---------------|

| Intraday Supports & Resistances                        |       |      | <b>S1</b> | S2    | PCP  | R1   | R2   |  |
|--------------------------------------------------------|-------|------|-----------|-------|------|------|------|--|
| Wheat                                                  | NCDEX | June | 1586      | 1584  | 1592 | 1609 | 1611 |  |
| Pre-Market Intraday Trade Call*                        |       |      | Call      | Entry | T1   | T2   | SL   |  |
| Wheat                                                  | NCDEX | June | Buy       | 1591  | 1601 | 1606 | 1589 |  |
| *Do not carry forward the position until the next day. |       |      |           |       |      |      |      |  |