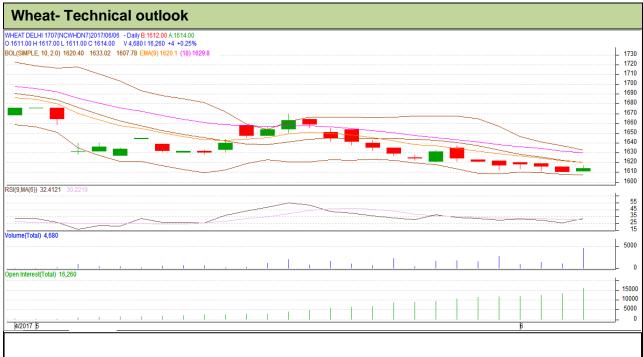

## Exchange: NCDEX Expiry: 20<sup>th</sup>July, 2017

## **Technical Commentary:**

- Rise in price and open interest indicates long buildup.
- RSI is moving in neutral region.
- Prices closed below 9 and 18 day EMAs.

| Strategy: Buy                                          |       |      |      |       |      |      |      |
|--------------------------------------------------------|-------|------|------|-------|------|------|------|
| Intraday Supports & Resistances                        |       |      | S1   | S2    | PCP  | R1   | R2   |
| Wheat                                                  | NCDEX | July | 1604 | 1602  | 1614 | 1631 | 1633 |
| Pre-Market Intraday Trade Call*                        |       |      | Call | Entry | T1   | T2   | SL   |
| Wheat                                                  | NCDEX | July | Buy  | 1613  | 1623 | 1628 | 1607 |
| *Do not carry forward the position until the next day. |       |      |      |       |      |      |      |