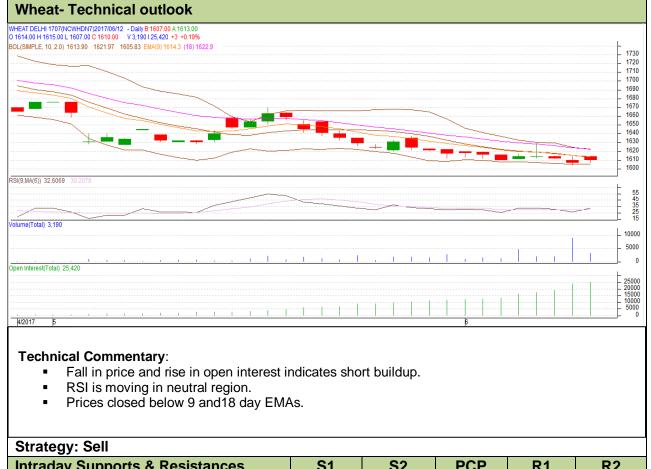

Wheat Technical Report 13th June-2017

Commodity: Wheat Exchange: NCDEX Contract: July Expiry: 20<sup>th</sup> July, 2017

| Intraday Supports & Resistances                        |       |      | <b>S1</b> | S2    | PCP  | R1   | R2   |
|--------------------------------------------------------|-------|------|-----------|-------|------|------|------|
| Wheat                                                  | NCDEX | July | 1597      | 1595  | 1610 | 1618 | 1620 |
| Pre-Market Intraday Trade Call*                        |       |      | Call      | Entry | T1   | T2   | SL   |
| Wheat                                                  | NCDEX | July | Sell      | 1611  | 1604 | 1600 | 1615 |
| *Do not carry forward the position until the next day. |       |      |           |       |      |      |      |