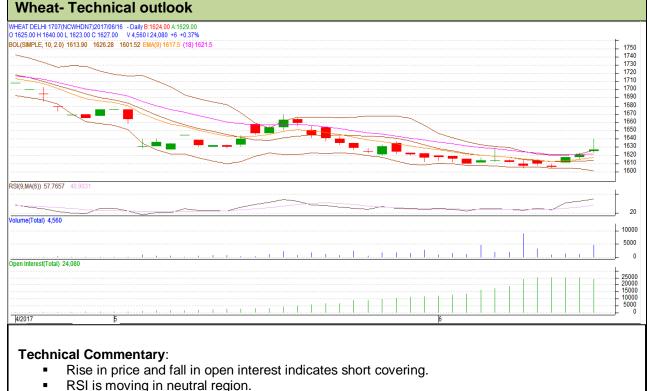

**Wheat Technical Report** 19th June-2017

Exchange: NCDEX Expiry: 20th July, 2017 **Commodity: Wheat Contract: July** 



- Prices closed above 9 and 18 day EMAs.

| Strategy: I | Buv |
|-------------|-----|
|-------------|-----|

| Intraday Supports & Resistances                        |       | S1   | S2    | PCP  | R1   | R2   |      |  |  |
|--------------------------------------------------------|-------|------|-------|------|------|------|------|--|--|
| Wheat                                                  | NCDEX | July | 1620  | 1618 | 1627 | 1637 | 1639 |  |  |
| Pre-Market Intraday Trade Call*                        |       | Call | Entry | T1   | T2   | SL   |      |  |  |
| Wheat                                                  | NCDEX | July | Buy   | 1626 | 1631 | 1634 | 1623 |  |  |
| *Do not carry forward the position until the next day. |       |      |       |      |      |      |      |