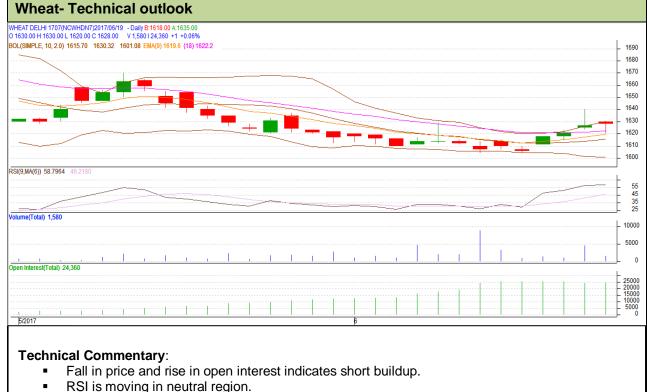

**Wheat Technical Report** 20th June-2017

Exchange: NCDEX Expiry: 20th July, 2017 **Commodity: Wheat Contract: July** 

- Prices closed above 9 and 18 day EMAs.

| Str | ate | qv: | Buy |
|-----|-----|-----|-----|
|     |     |     |     |