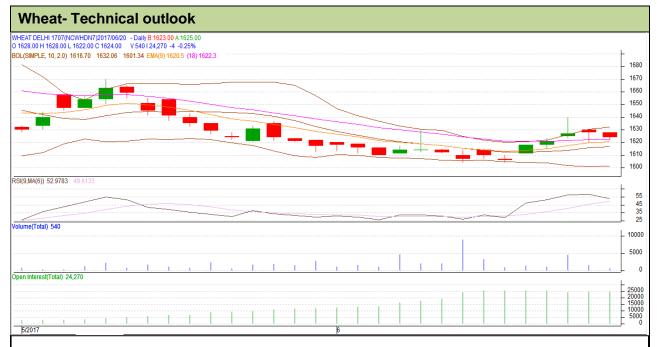

## **Technical Commentary**:

- Fall in price and open interest indicates long liquidation.
- RSI is moving in neutral region.
- Prices closed above 9 and 18 day EMAs.

| Strategy: Sell | Str | ate | av: | Sell |
|----------------|-----|-----|-----|------|
|----------------|-----|-----|-----|------|

| Intraday Suppor                                        | <b>S</b> 1 | S2   | PCP  | R1    | R2   |      |      |  |  |  |
|--------------------------------------------------------|------------|------|------|-------|------|------|------|--|--|--|
| Wheat                                                  | NCDEX      | July | 1608 | 1606  | 1624 | 1632 | 1634 |  |  |  |
| Pre-Market Intraday Trade Call*                        |            |      | Call | Entry | T1   | T2   | SL   |  |  |  |
| Wheat                                                  | NCDEX      | July | Sell | 1625  | 1617 | 1611 | 1629 |  |  |  |
| *Do not carry forward the position until the next day. |            |      |      |       |      |      |      |  |  |  |