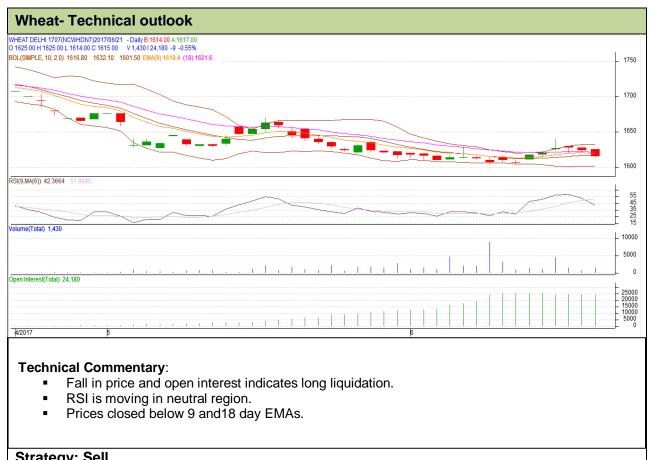

## **Contract: July**

## Exchange: NCDEX Expiry: 20<sup>th</sup>July, 2017

| Strategy. Sen                                          |       |      |      |       |      |      |      |
|--------------------------------------------------------|-------|------|------|-------|------|------|------|
| Intraday Supports & Resistances                        |       |      | S1   | S2    | PCP  | R1   | R2   |
| Wheat                                                  | NCDEX | July | 1605 | 1603  | 1615 | 1622 | 1624 |
| Pre-Market Intraday Trade Call*                        |       |      | Call | Entry | T1   | T2   | SL   |
| Wheat                                                  | NCDEX | July | Sell | 1616  | 1611 | 1608 | 1619 |
| *Do not carry forward the position until the next day. |       |      |      |       |      |      |      |