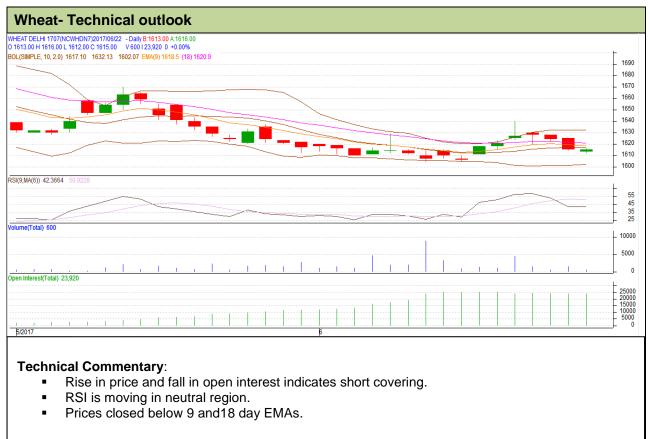

Wheat Technical Report 23<sup>rd</sup> June -2017

## Commodity: Wheat

## **Contract: July**

## Exchange: NCDEX Expiry: 20<sup>th</sup>July, 2017



| Strategy: Sell                                         |       |      |      |       |      |      |      |
|--------------------------------------------------------|-------|------|------|-------|------|------|------|
| Intraday Supports & Resistances                        |       |      | S1   | S2    | PCP  | R1   | R2   |
| Wheat                                                  | NCDEX | July | 1604 | 1602  | 1614 | 1621 | 1623 |
| Pre-Market Intraday Trade Call*                        |       |      | Call | Entry | T1   | T2   | SL   |
| Wheat                                                  | NCDEX | July | Sell | 1615  | 1610 | 1607 | 1618 |
| *Do not carry forward the position until the next day. |       |      |      |       |      |      |      |

## Disclaimer

The informat