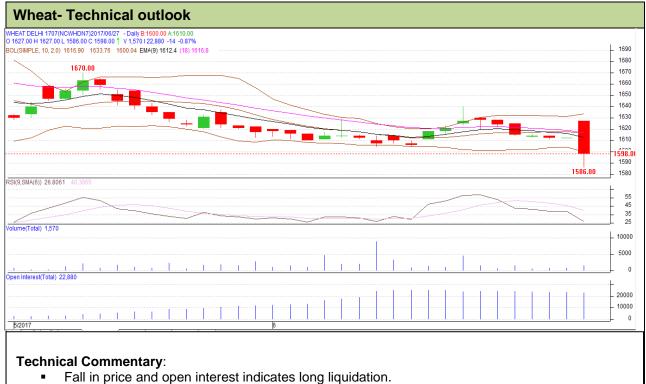

## **Contract: July**

Exchange: NCDEX Expiry: 20<sup>th</sup>July, 2017

- RSI is moving in oversold region.
- Prices closed below 9 and 18 day EMAs.

| Strategy: Sell                  |               |                  |           |       |      |      |      |
|---------------------------------|---------------|------------------|-----------|-------|------|------|------|
| Intraday Supports & Resistances |               |                  | S1        | S2    | PCP  | R1   | R2   |
| Wheat                           | NCDEX         | July             | 1584      | 1581  | 1598 | 1609 | 1613 |
| Pre-Market Intraday Trade Call* |               |                  | Call      | Entry | T1   | T2   | SL   |
| Wheat                           | NCDEX         | July             | Sell      | 1600  | 1593 | 1589 | 1604 |
| *Do not carry fo                | rward the pos | sition until the | next day. |       |      |      |      |