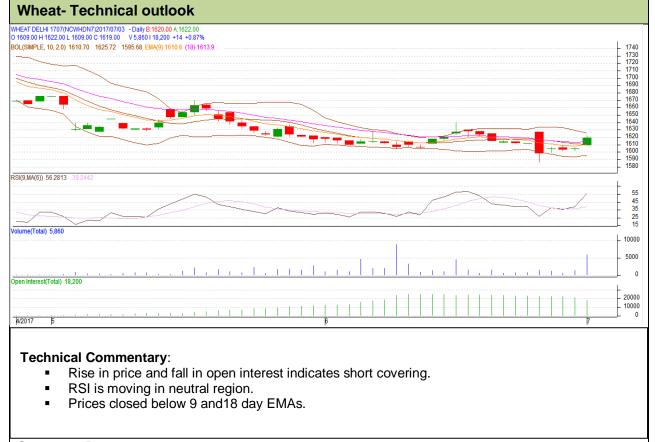

Wheat Technical Report 04<sup>th</sup> July-2017

Commodity: Wheat Exchange: NCDEX Contract: July Expiry: 20<sup>th</sup> July, 2017



## Strategy: Buy

| on array:                                              |       |      |           |       |      |      |      |
|--------------------------------------------------------|-------|------|-----------|-------|------|------|------|
| Intraday Supports & Resistances                        |       |      | <b>S1</b> | S2    | PCP  | R1   | R2   |
| Wheat                                                  | NCDEX | July | 1599      | 1596  | 1619 | 1633 | 1636 |
| Pre-Market Intraday Trade Call*                        |       |      | Call      | Entry | T1   | T2   | SL   |
| Wheat                                                  | NCDEX | July | Buy       | 1617  | 1624 | 1629 | 1613 |
| *Do not carry forward the position until the next day. |       |      |           |