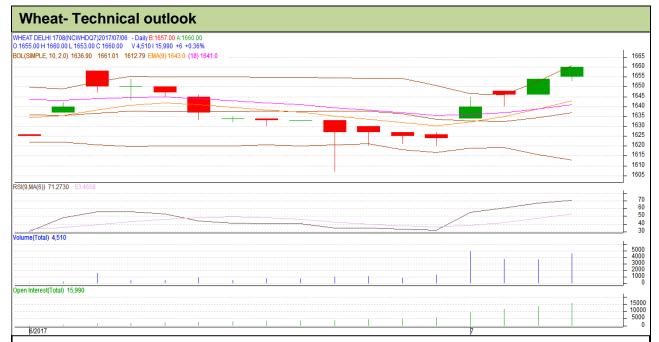

## **Technical Commentary**:

- Rise in price and open interest indicates long buildup.
- RSI is moving in neutral region.
- Prices closed below 9 and 18 day EMAs.

| Strategy: Buy | Str | ate | av: | Bu | IV |
|---------------|-----|-----|-----|----|----|
|---------------|-----|-----|-----|----|----|

| Intraday Supports & Resistances                        |       |        | <b>S</b> 1 | S2    | PCP  | R1   | R2   |  |  |  |
|--------------------------------------------------------|-------|--------|------------|-------|------|------|------|--|--|--|
| Wheat                                                  | NCDEX | August | 1651       | 1649  | 1660 | 1674 | 1676 |  |  |  |
| Pre-Market Intraday Trade Call*                        |       |        | Call       | Entry | T1   | T2   | SL   |  |  |  |
| Wheat                                                  | NCDEX | August | Buy        | 1658  | 1666 | 1671 | 1654 |  |  |  |
| *Do not carry forward the position until the next day. |       |        |            |       |      |      |      |  |  |  |